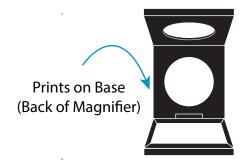

## Large Plastic Linen Testers, Black or White

PN 23400-2.5 PN 23401-2.5

Print Width:  $35mm (1 \frac{3}{8}")$ Print Height:  $45mm (1 \frac{3}{4}")$ 

- 1. Send artwork by email but do not compress files with WinZip or other software.
- 2. All Mac files must be converted for use on a Windows platform.
- 3. Artwork should be in Vector format created in programs below.
- 4. Adobe Illustrator CC 2017 or earlier as .ai, .eps or .pdf
- 5. All fonts/text must be converted to curves (outlines).
- 6. All art must be on one layer and not locked.
- 7. Pantone Match charge is per color & may require a white underlayer (for select colors only) ie. there is a 2 color minimum including white, if color requires it.
- 8. Artwork charges apply only if redrawing is required. Minor layout changes are no charge.