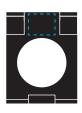

## Small Metal Linen Tester

PN 23411

Print Width:10mm ( $^{3}/_{8}$ ") Print Height: 10mm ( $^{3}/_{8}$ ")