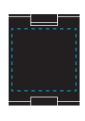

## Black Metal Linen Tester

PN 23412

Print Width: 35mm (1  $^3/_8$ ") Print Height: 37mm (1  $^7/_{16}$ ")