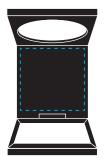

## Large Plastic Linen Testers, Black or White

PN 23400-2.5 PN 23401-2.5

Print Width:  $35mm (1 \frac{3}{8}")$ Print Height:  $45mm (1 \frac{3}{4}")$ 

- 1. Send artwork by email but do not compress files with WinZip or other software.
- 2. All Mac files must be converted for use on a Windows platform.
- 3. Artwork should be in Vector format created in programs below.
- 4. Adobe Illustrator CC 2017 or earlier as .ai, .eps or .pdf
- 5. All fonts/text must be converted to curves (outlines).
- 6. All art must be on one layer and not locked.
- 7. Pantone Match charge is per color & may require a white underlayer (for select colors only) ie. there is a 2 color minimum including white, if color requires it.
- 8. Artwork charges apply only if redrawing is required. Minor layout changes are no charge.