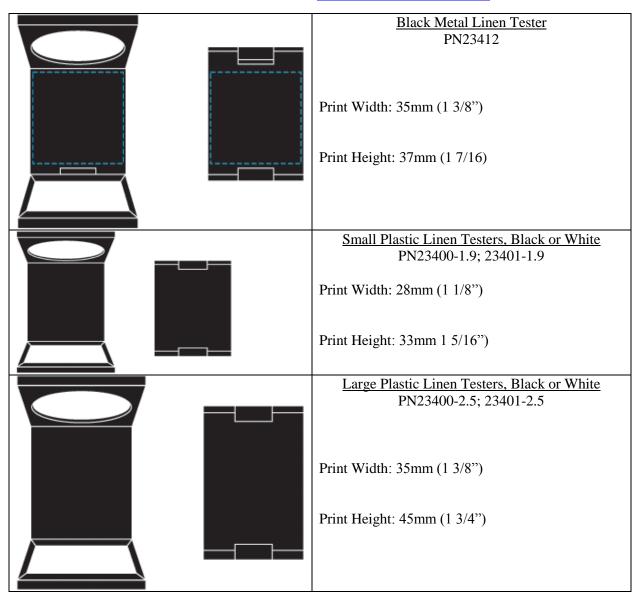

## Print Area & Artwork Screen Print Instructions: Linen Testers

Send artwork to: info@indigoinstruments.com

- 1. Send artwork by email but do not compress files with WinZip or Stuffit.
- 2. All Mac files must be converted for use on a Windows platform.
- 3. Artwork should "Vector" format created in the programs listed below.
- 4. CorelDraw 13 or earlier with cdr extension; Adobe Illustrator CS 10 or earlier as .ai, .eps or .pdf.
- 5. All fonts/text must be converted to Curves for Corel Draw or Outlines for Adobe Illustrator.
- 6. All art must be on one layer and not locked.
- 7. Pantone Match charge is per color & requires a white underlayer for black linen testers. i.e. there is a 2 color minimum including the white.
- 8. Artwork charges apply only if redrawing is required. Minor layout changes are no charge.